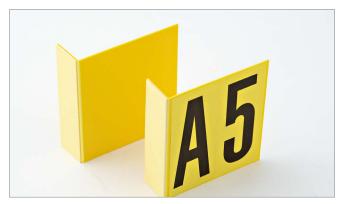

Thermal-transfer and direct thermal paper labels.

STE shipping labels. Optionally on rolls, A4 sheets or as folded web.

Blank plates for marking with standard number/letter cards.

Preprinted signs for marking rows, sections and aisles.