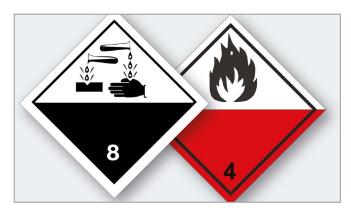

Dangerous goods, warning labels.

Perforated label-inserts made of paper, printable in inkjet or laser printers.

Preprinted vinyl labels with optional series numbers and barcodes made according to the excel-file.