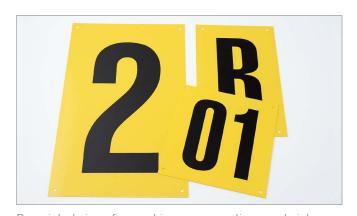

Thermal-transfer and direct thermal paper labels.

STE shipping labels. Optionally on rolls, A4 sheets or as folded web.

Blank plates for marking with standard number/letter cards.

Preprinted signs for marking rows, sections and aisles.