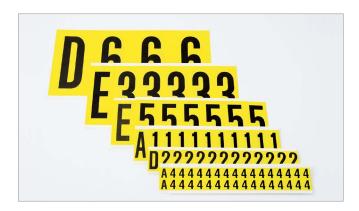

Preprinted self-adhesive letters and numbers.

Marking dots for visual marking.

Continuouis vinyl labels printable in TT label printers for outdoor use.

Floor tapes for marking zones. Warning or anti-skid tapes.

Thermal-transfer and direct thermal paper labels.

STE shipping labels. Optionally on rolls, A4 sheets or as folded web.

Blank plates for marking with standard number/letter cards.

Preprinted signs for marking rows, sections and aisles.