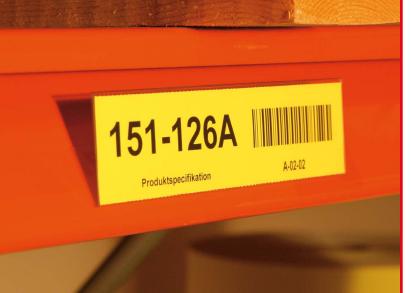

Thermal-transfer and direct thermal paper labels.

STE shipping labels. Optionally on rolls, A4 sheets or as folded web.

Blank plates for marking with standard number/letter cards.

Preprinted signs for marking rows, sections and aisles.