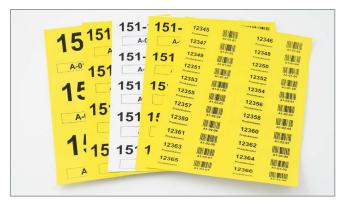

Dangerous goods, warning labels.

Perforated label-inserts made of paper, printable in inkjet or laser printers.

Preprinted vinyl labels with optional series numbers and barcodes made according to the excel-file.