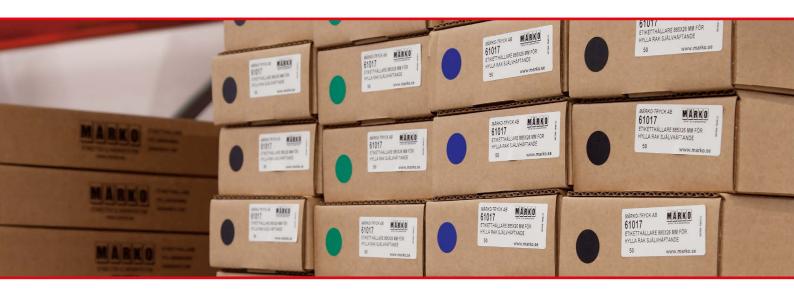

Preprinted self-adhesive letters and numbers.

Marking dots for visual marking.

Continuouis vinyl labels printable in TT label printers for outdoor use.

Floor tapes for marking zones. Warning or anti-skid tapes.