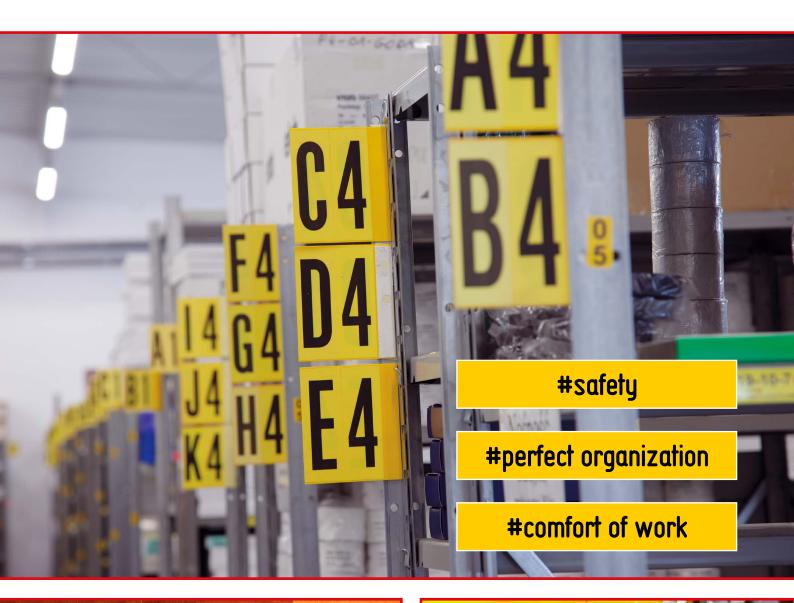

Preprinted self-adhesive letters and numbers.

Marking dots for visual marking.

Continuouis vinyl labels printable in TT label printers for outdoor use.

Floor tapes for marking zones. Warning or anti-skid tapes.

Thermal-transfer and direct thermal paper labels.

STE shipping labels. Optionally on rolls, A4 sheets or as folded web.

Blank plates for marking with standard number/letter cards.

Preprinted signs for marking rows, sections and aisles.