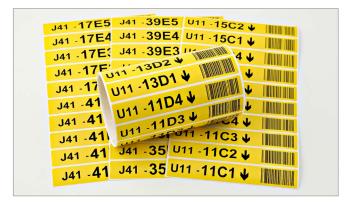

Preprinted self-adhesive letters and numbers.

Marking dots for visual marking.

Continuouis vinyl labels printable in TT label printers for outdoor use.

Floor tapes for marking zones. Warning or anti-skid tapes.