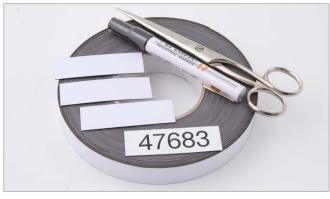

Magnetic tape, printable and writable.

Information card pockets for pallets and shelves.