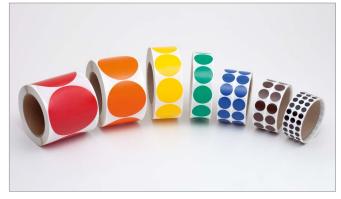

Preprinted self-adhesive letters and numbers.

Marking dots for visual marking.

Continuouis vinyl labels printable in TT label printers for outdoor use.

Floor tapes for marking zones. Warning or anti-skid tapes.