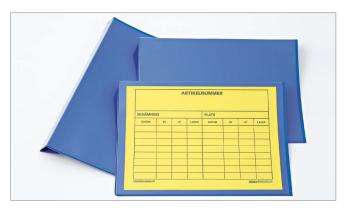

Magnetic tape, printable and writable.

Information card pockets for pallets and shelves.